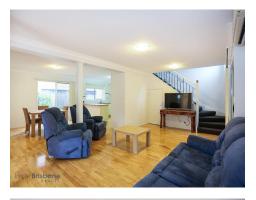

## 21 Estate Place, Holland Park West

😑 3 👮 2.5 📻 1

Set in a quiet cul-de-sac, walking distance to Griffith Uni, the busway, schools and shops, this very appealing 3 bedroom house provides all the home you need with a small low maintenance yard.

Features include

- Spacious living area with polished floors and air con
- Eat in kitchen, including dishwasher
- Spacious master bedroom downstairs with ensuite and walk in robe
- 2 Bedrooms upstairs with built in robes
- Ceiling fans in all rooms
- Internal laundry
- Single lock up garage
- Security screens
- Bathroom with separate bath and shower
- Powder room downstairs
- Undercover patio
- Small low maintenance yard easy to maintain
- Small pets on application