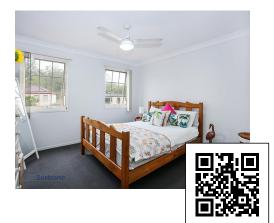

Features include

- Spacious living area with polished floors and air con
- Eat in kitchen, including dishwasher
- Spacious master bedroom downstairs with ensuite and walk in robe
- 2 Bedrooms upstairs with built in robes
- Ceiling fans in all rooms
- Internal laundry
- Single lock up garage
- Security screens
- Bathroom with separate bath and shower
- Powder room downstairs
- Undercover patio
- Small low maintenance yard easy to maintain
- Small pets on application