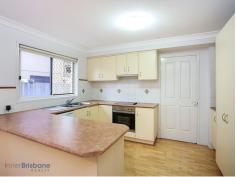

Features include

- Spacious living area with polished floors and air con
- Eat in kitchen, including dishwasher
- Spacious master bedroom downstairs with ensuite and walk in robe
- 2 Bedrooms upstairs with built in robes
- Ceiling fans in all rooms
- Internal laundry
- Single lock up garage
- Security screens
- Bathroom with separate bath and shower
- Powder room downstairs
- Undercover patio
- Small low maintenance yard easy to maintain
- Small pets on application