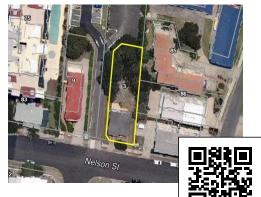

Before development the property is currently returning \$1035.00 per week and is divided into studio flats

Golden Beach is a suburb located in the Sunshine Coast Regional local government area of Sunshine Coast, within the Caloundra urban centre directly southwest of the Caloundra CBD. At the 2011 Australian Census the suburb recorded a population of 5,179.

Golden Beach is a coastal suburb with the...

Diana Mitchell

phone 07 3839 5000 mobile 0416 02 02 02 Diana Mitchell

phone 07 3839 5000 mobile 0416 02 02 02